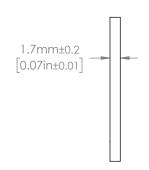

|  | DRAWING PROJECTION                                                   |      |           | THORLABS.com                      |        |            |
|--|----------------------------------------------------------------------|------|-----------|-----------------------------------|--------|------------|
|  |                                                                      | NAME | DATE      | Fluorescent Calibration           |        |            |
|  | DRAWN                                                                | GY   | 21/JAN/19 | Microscope Slide, Yellow, 1" x 3" |        | x 3"       |
|  | APPROVAL                                                             | PN   | 21/JAN/19 | MATERIAL Colod A colod!           | _      | REV        |
|  | COPYRIGHT © 2019 BY THORLABS                                         |      |           | Cast Acrylic                      |        | Α          |
|  | VALUES IN PARENTHESIS ARE CALCULATED AND MAY CONTAIN ROUNDOFF ERRORS |      |           | ITEM # FSK3                       | .002 k | IGHT<br>(g |