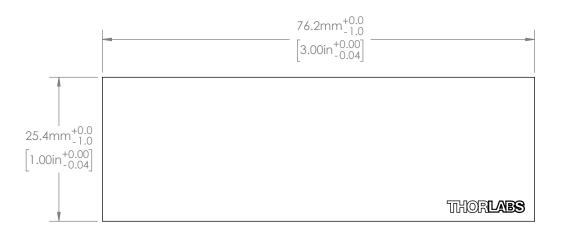

|  | DRAWING PROJECTION                                                   |      |           | THORLABS.com                      |        |            |
|--|----------------------------------------------------------------------|------|-----------|-----------------------------------|--------|------------|
|  |                                                                      | NAME | DATE      | Fluorescent Calibration           |        |            |
|  | DRAWN                                                                | GY   | 21/JAN/19 | Microscope Slide, Yellow, 1" x 3" |        | x 3"       |
|  | APPROVAL                                                             | PN   | 21/JAN/19 | MATERIAL Colod A colod!           | _      | REV        |
|  | COPYRIGHT © 2019 BY THORLABS                                         |      |           | Cast Acrylic                      |        | Α          |
|  | VALUES IN PARENTHESIS ARE CALCULATED AND MAY CONTAIN ROUNDOFF ERRORS |      |           | ITEM # FSK3                       | .002 k | IGHT<br>(g |